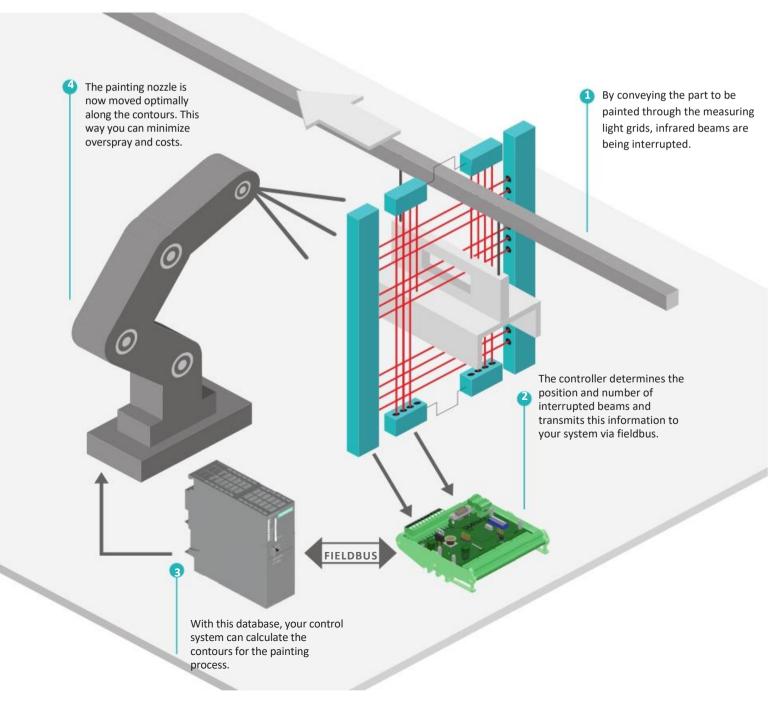

#### measure //detect

### DUOmetric light grids

# **Our Contour** measurement for paint plants



Your satisfaction is our incentive.

DUOmetric has been producing and developing innovative light grids and control electronics for over 25 years. Our focus is on customer-oriented solutions of highest quality, manufactured in Germany.

#### How does contour measurement with light grids work?



## Your advantages:

- Automated contour detection of the goods to be painted
- ✓ Minimization of overspray
- Cost reduction for recycling and disposal
- ✓ Environmental protection
- ✓ Cost-effective solution
- ✓ Robust

- ✓ Flexible adaptation to your needs
- ✓ Plug & Play deployment
- Flexible beam spacing: 2/5/10/12,5/20/25/50/75/100 mm
- ✓ Monitoring height: 25 ... 5800 mm
- ✓ Range: 0,25 ... 5,8 m



#### Let us advice you individually and without obligation!



Martin Winter

Phone +49 8232 95979-21 E-Mail martin.winter@duometric.de



Carmen Heuer Phone +49 8232 95979-10 E-Mail carmen.heuer@duometric.de